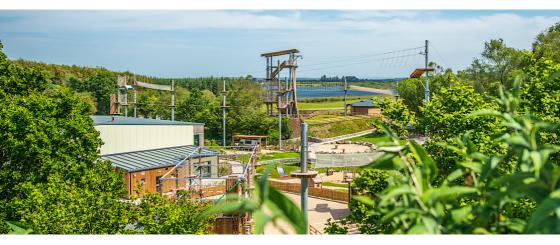

We are nestled along the Wild Atlantic Way, at the gateway to Connemara, set on over 20 acres of mature woodland in Moycullen, Co. Galway, overlooking Ballyquirke Lake.

# ZIP 'N' TREK €37

Our most popular activity standing 15 metres above the ground, stretching for over 1 kilometre, with spectacular views of Ballyquirke lake along the way. Up to 3 hours including harnessing and brief.

4 circuits with climbing tower and free fall jumps. Are you daring enough to try it?