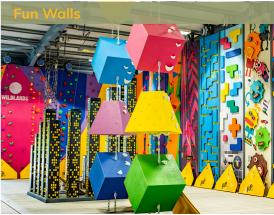

#### FUN WALLS €1

Iest your wits and conquer your fears on our Fun Walls, as you challenge your mind and body by climbing to new heights. Up to 1 hour 20 minutes including harnessing and brief.