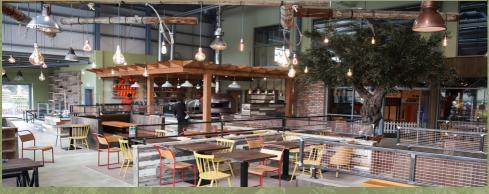

# Olive Tree Kitcher

Our Olive Tree Kitchen, drenched in natural light, provides you with a feast for the senses. From here, you can look out onto the ziplines and aerial trekking courses while sampling our nourishing menu using local ingredients. Try our daily hot lunch and dinner specials or a pizza, cooked in front of you in our traditional Italian fire brick pizza oven, hand crafted in Naples, the birthplace of pizza.