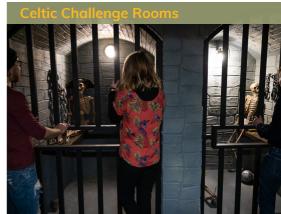

# CELTIC CHALLENGE ROOMS €25

Get ready for the ultimate challenge to test your team building and problem-solving skills! Combine mental and physical dexterity to work together and complete 24 fun-filled challenges, each with an Irish mythology theme. Most of our rooms are wheelchair friendly and accessible. 12 years+. Min 2, max 5 players per team.