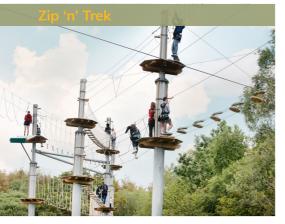

# ZIP 'N' TREK €37

Our most popular activity standing 15 metres above the ground, stretching for over 1 kilometre, with spectacular views of Ballyquirke lake along the way. Up to 3 hours including harnessing and brief.

4 circuits with climbing tower and free fall jumps. Are you daring enough to try it?

# ZIP 'N' TREK EXPRESS €27

Test your wits on this express version (2 circuits) of our Zip 'n' Trek course. Excludes climbing tower, Tarzan and sky fall jumps. Up to 1 hour 30 minutes, including harnessing and brief.