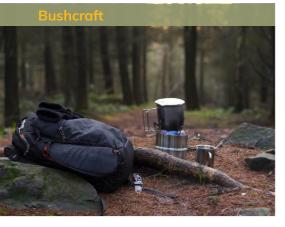

## BUSHCRAFT €17

Connect with nature and learn survival skills in the wild. While wandering through the woods, you'll learn how to build and light a fire and how to build a shelter in the wild. 1 hour 30 minutes.